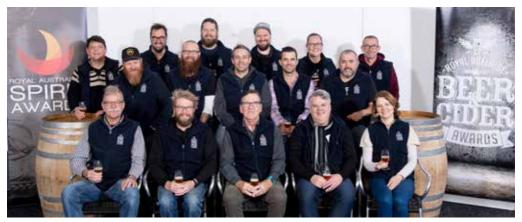

## BEER

Standing (Left to Right): John Kruger, Filip Kemp, Jared 'Red' Proudfoot, Dylan Randall, Janie Zimmermann, Peter Bradley

Middle: Craig Basford, Dan Shaw, Damian Trounce, Jeff Wright, Simon Sellick Sitting: Frank Samson, Stephen Nelsen, Tony Jones, Simon Fahey, Briony Liebich Absent: Briony Nicholls, Jayson Smart, Melissa Fettke